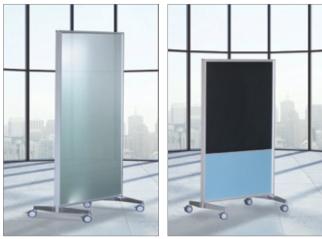

## *elements* Series Mobile Board System

- > A simple frame of anodized aluminum is the foundation of the coronaVISUAL *elements* Series.
- > The new *elements* Mobile Board makes use of traditional and non-traditional elements such as Glass, Porcelain enamel steel (white and chalk), fabric, ACOUSTICOR acoustical fabrics, even 100% recycled rubber, creating a wide range of mobile presentation solutions for a multitude of environments.
- > The *elements* Mobile Board is a single board with material on each side creating a two-sided board. It comes standard with a cast aluminum base, lockable casters and can be linked.
- > elements Series Mobile Board standard sizes: 48" to 78" high including casters widths from 30" to 60"