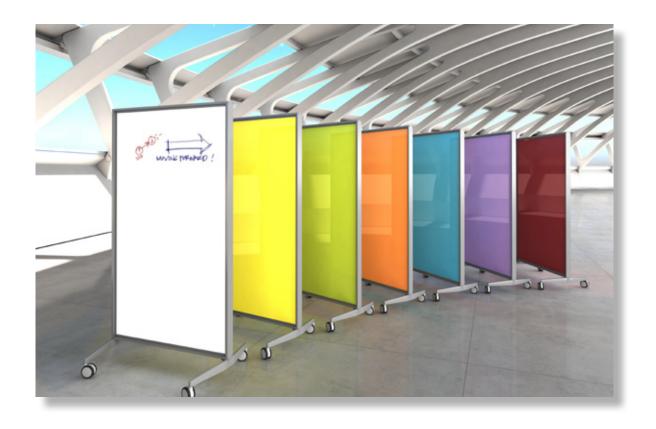

## *elements* Series Mobile Board System

- > A simple frame of anodized aluminum is the foundation of the coronaVISUAL *elements* Series.
- > The new *elements* Mobile Board makes use of traditional and non-traditional elements such as Glass, Porcelain enamel steel (white and chalk), fabric, ACOUSTICOR acoustical fabrics, even 100% recycled rubber, creating a wide range of mobile presentation solutions for a multitude of environments.
- > The *elements* Mobile Board is a single board with material on each side creating a two-sided board. It comes standard with a cast aluminum base, lockable casters and can be linked.
- > elements Series Mobile Board standard sizes: 48" to 78" high including casters widths from 30" to 60"