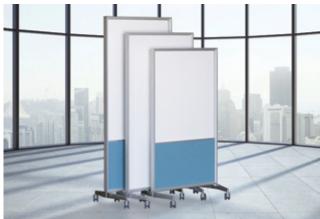

## *elements* Series Mobile Board System

- > A simple frame of anodized aluminum is the foundation of the coronaVISUAL *elements* Series.
- > The new *elements* Mobile Board makes use of traditional and non-traditional elements such as Glass, Porcelain enamel steel (white and chalk), fabric, ACOUSTICOR acoustical fabrics, even 100% recycled rubber, creating a wide range of mobile presentation solutions for a multitude of environments.
- > The *elements* Mobile Board is a single board with material on each side creating a two-sided board. It comes standard with a cast aluminum base, lockable casters and can be linked.
- > elements Series Mobile Board standard sizes: 48" to 78" high including casters widths from 30" to 60"