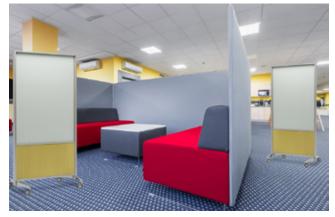

## *elements* Series Mobile Board System

- > A simple frame of anodized aluminum is the foundation of the coronaVISUAL *elements* Series.
- > The new *elements* Mobile Board makes use of traditional and non-traditional elements such as Glass, Porcelain enamel steel (white and chalk), fabric, ACOUSTICOR acoustical fabrics, even 100% recycled rubber, creating a wide range of mobile presentation solutions for a multitude of environments.
- > The *elements* Mobile Board is a single board with material on each side creating a two-sided board. It comes standard with a cast aluminum base, lockable casters and can be linked.
- > elements Series Mobile Board standard sizes: 48" to 78" high including casters widths from 30" to 60"